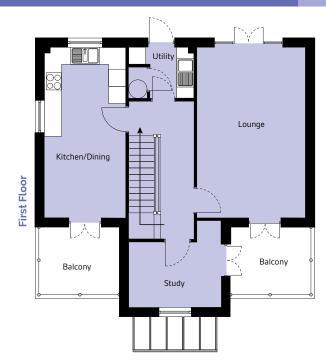

On the ground floor The Beaufort offers flexible living with a large family room / bedroom 5 and shower room. The generous

hallway leads up to a spacious light filled lounge and open plan kitchen / dining room both with French doors leading out onto the balconies. There is a separate utility room and at the front of the property prepare to be stunned by the thoughtfully situated study.

# Floor plan

### **First Floor**

|                  | Millimeters:    | Feet & inches:      |
|------------------|-----------------|---------------------|
| Kitchen / Dining | 5900 × 2800     | 19'4''×9'2''        |
| Utility          | 2300 × 1750     | 7'7'' × 5'9''       |
| Lounge           | 5900 × 3750     | 19'4''×12'6''       |
| Study            | 3200 x 3000 max | 10'6'' x 9'10'' max |