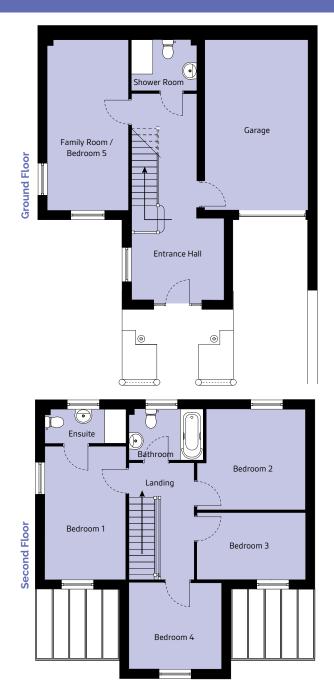

On the ground floor The Beaufort offers flexible living with a large family room / bedroom 5 and shower room. The generous

hallway leads up to a spacious light filled lounge and open plan kitchen / dining room both with French doors leading out onto the balconies. There is a separate utility room and at the front of the property prepare to be stunned by the thoughtfully situated study.

# Floor plan

### **Ground Floor**

|                         | Millimeters: | Feet & inches: |
|-------------------------|--------------|----------------|
| Family Room / Bedroom 5 | 5900 × 2800  | 19'4''×9'2''   |
| Shower Room             | 2300 × 1750  | 7'7'' × 5'9''  |
| Garage                  | 5900 × 3600  | 9'4''×  '9''   |

### Second Floor

|           | Millimeters:    | Feet & inches:  |
|-----------|-----------------|-----------------|
| Bedroom I | 4600 × 2800     | 15'1''×9'2''    |
| En-suite  | 1200 × 2800     | 3'11''×9'2''    |
| Bedroom 2 | 3500 x 3800 max | 11'6'' × 12'6'' |
| Bedroom 3 | 3800 × 2350     | l 2'6'' × 7'8'' |
| Bedroom 4 | 3200 × 3000     | 10'6''×9'10''   |
| Bathroom  | 2650 × 1800     | 8'8''×5'11''    |