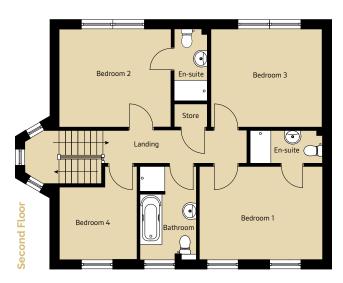

### **Second Floor**

|            | Millimeters:    | Feet & inches:     |
|------------|-----------------|--------------------|
| Bedroom I  | 4350 × 3350     | 14'3"×11'0"        |
| En-suite I | 1200 × 2600     | 3'11" x 8'6"       |
| Bedroom 2  | 4000 × 3500     | 13'1"×11'6"        |
| En-suite 2 | 1200 × 2600     | 3'11" x 8'6"       |
| Bedroom 3  | 4000 × 3500     | 13'1"×11'6"        |
| Bedroom 4  | 2750 × 3350 max | 9'0'' × 11'0'' max |
| Bathroom   | 3350 × 2050     | 11'0'' × 6'9''     |