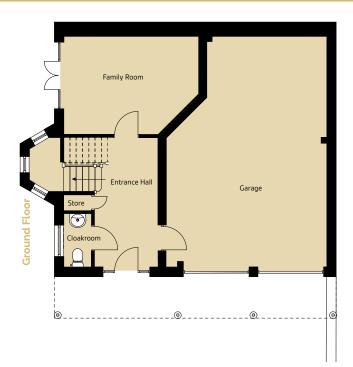

### **Ground Floor**

|             | Millimeters:    | Feet & inches:       | _ |
|-------------|-----------------|----------------------|---|
| Family Room | 4800 × 3500 max | 15'9'' × 11'6'' max  |   |
| Garage      | 8250 x 5750 max | 27'1'' × 18'10'' max |   |