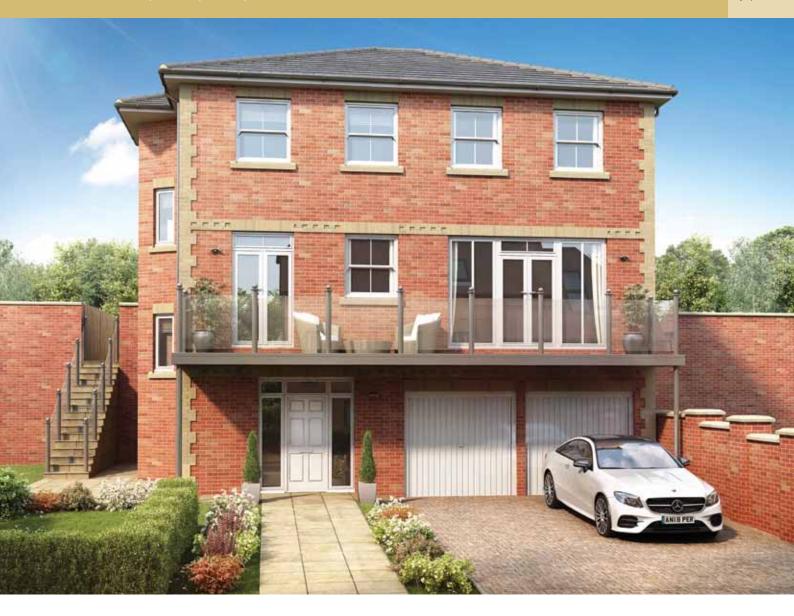

# Four Bedroom House

The Admiral boasts a traditional elegance complemented with a contemporary interior of opulent proportions. This home benefits from a large and welcoming reception hallway leading to a family room whose French doors open out to a private courtyard and up to the rear garden.

With separate utility, the open plan kitchen / dining room spills out onto the spacious and landscaped rear back garden whose large patio is great for Summer outdoor entertaining. The large and double aspect lounge opens at the front onto a large glass

balcony whilst the rear of the lounge has French doors onto the gardens. The large study is both appealing and functional with double French doors opening out onto the balcony.

Forming a sculptural focal point this beautifully appointed staircase is flooded with light as you ascend to the bedrooms where you will find 2 master bedrooms with en-suites and a further two double bedrooms with main bathroom, having separate bath and shower enclosure. These unique and exclusive properties are designed with the practicalities of modern living in mind.