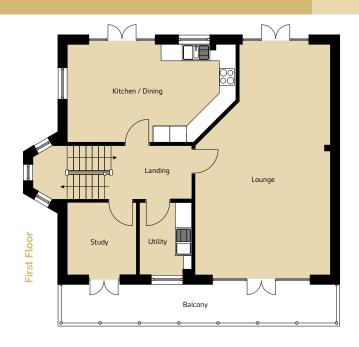

### **First Floor**

|                  | Millimeters:    | Feet & inches:       |
|------------------|-----------------|----------------------|
| Kitchen / Dining | 6050 x 3500 max | 19'10'' x 11'6'' max |
| Utility          | 2600 × 1850     | 8'6'' × 6'1''        |
| Lounge           | 8250 × 4850 max | 27'1" x 15'11" max   |
| Study            | 2500 × 2600     | 8'2'' × 8'6''        |